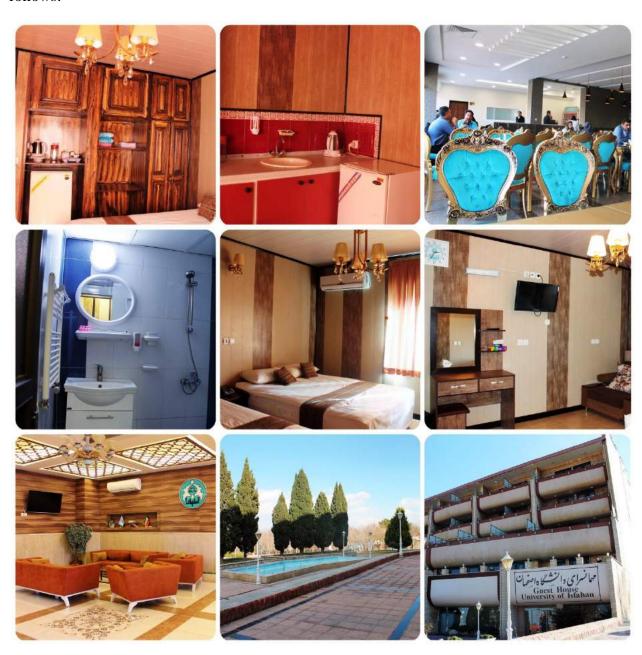

# 4. University of Isfahan Hotel ★★★★

The University of Isfahan Hotel is a three and half star hotel located in the heart of the university campus. The facilities in this residence are of high quality. It has 36 fully equipped en-suite rooms for the applicants. The rooms in this accommodation are of two types: *standard en-suite* and *studio en-suite* rooms. The facilities within this accommodation can be summarized as follows:

| University of Isfahan Hotel Accommodation Overview |                                                                                                                                                                |  |  |
|----------------------------------------------------|----------------------------------------------------------------------------------------------------------------------------------------------------------------|--|--|
|                                                    | Standard en-suite                                                                                                                                              |  |  |
| Type of rooms                                      | A bedroom that has a double bed, single bed, and a convertible sofa bed with a wardrobe, hair dryer, makeup vanity, an LED TV, towels, shelves, daily cleaning |  |  |
|                                                    | service, charged laundry service .  The rooms are fully furnished with carpets and curtains.                                                                   |  |  |
|                                                    | Studio en-suite                                                                                                                                                |  |  |
|                                                    | ❖ A bedroom that has a four-foot bed and a double bed with a wardrobe, desk, shelves and an LED TV in the bedroom.                                             |  |  |
|                                                    | The rooms are fully furnished with carpets and curtains.                                                                                                       |  |  |
|                                                    | Standard en-suite                                                                                                                                              |  |  |
|                                                    | En-suite shower room with toilet and sink.                                                                                                                     |  |  |
|                                                    | Kettle, fridge/freezers, cabinets, and bins in the bedroom.                                                                                                    |  |  |
|                                                    | Studio en-suite                                                                                                                                                |  |  |
| Facilities included in                             | ❖ A Living room with sofa, carpet, coffee table, bookshelves, desk, shoe-storage,                                                                              |  |  |
| your room                                          | mirror, lamps, and an LED TV.                                                                                                                                  |  |  |
|                                                    | Kitchen fully equipped with kettle, tea maker, fridge/freezers, cabinets, and bins.                                                                            |  |  |
|                                                    | En-suite shower room with toilet and sink.                                                                                                                     |  |  |
| Included in communal                               | ❖ Lobby with table, chairs, sofas, easy chairs, ATM, and an LED TV.                                                                                            |  |  |
| areas                                              | ❖ A reception with customer service desk with on-site staff.                                                                                                   |  |  |
| Internet Access                                    | Yes (Wi-Fi access)                                                                                                                                             |  |  |
| Gym membership and                                 | Yes (on the university campus, under the supervision of the University of Isfahan                                                                              |  |  |
| Sports facilities                                  | Physical Education Office)                                                                                                                                     |  |  |
| Heating                                            | Heating is provided by gas central heating and radiators.                                                                                                      |  |  |
|                                                    | ❖ There are also modern air conditioners in the rooms.                                                                                                         |  |  |
|                                                    | ❖ Towel rail radiators.                                                                                                                                        |  |  |
| Lift                                               | Yes                                                                                                                                                            |  |  |
| Smoking                                            | No (Smoking is prohibited in all of our accommodation)                                                                                                         |  |  |
| Other                                              | ❖ The rooms are secured with fire alarm systems                                                                                                                |  |  |
|                                                    | ❖ Gas, electricity and water bills are included as part of the rent.                                                                                           |  |  |
|                                                    | ❖ In this residence, there is a very good restaurant that serve high quality Iranian and                                                                       |  |  |
|                                                    | international foods.                                                                                                                                           |  |  |
| Also available at the                              | ❖ Hypermarkets                                                                                                                                                 |  |  |
| campus                                             | ❖ Fruit shops                                                                                                                                                  |  |  |
|                                                    | ❖ Cafés                                                                                                                                                        |  |  |
|                                                    | * Restaurants                                                                                                                                                  |  |  |