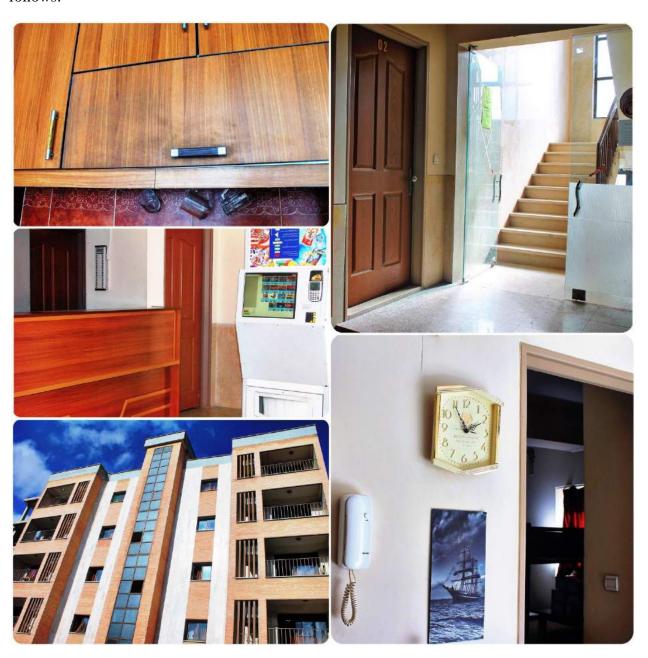

### 1. Nikan Student Hotel

Nikan Student Hotel is very close to International Center of Teaching Persian (ICTP). It is located just in front of ICTP. Therefore, it takes a couple of minutes for students to walk to their classrooms from this residence. The facilities within this accommodation can be summarized as follows:

| Nikan Student Hotel Accommodation Overview |                                                                                   |  |
|--------------------------------------------|-----------------------------------------------------------------------------------|--|
| Type of rooms                              | Master en-suite                                                                   |  |
|                                            | ❖ A bedroom that has two double deck beds with a wardrobe and shelves.            |  |
|                                            | ❖ The rooms are fully furnished with carpets and curtains.                        |  |
| Facilities included in your                | ❖ A Living room with sofa, carpet, coffee table, desk, shoe-storage, mirror,      |  |
| room                                       | lamps, LED TV, and shared washing machine.                                        |  |
|                                            | * The accommodation is self-catered but all rooms have a kitchen fully            |  |
|                                            | equipped with cookers, hood, fridge/freezers, cabinets, and bins.                 |  |
|                                            | En-suite shower room with toilet and sink.                                        |  |
| Internet Access                            | Yes (Wi-Fi access)                                                                |  |
| Gym membership and                         | Yes (on the university campus, under the supervision of the University of Isfahan |  |
| Sports facilities                          | Physical Education Office)                                                        |  |
| Heating                                    | Heating is provided by gas central heating and radiators.                         |  |
|                                            | There are also modern air conditioners in the rooms.                              |  |
| Lift                                       | Yes                                                                               |  |
| Smoking                                    | No (Smoking is prohibited in all of our accommodation)                            |  |
| Other                                      | ❖ The rooms are secured with fire alarm systems                                   |  |
|                                            | ❖ Gas, electricity and water bills are included as part of the rent.              |  |
|                                            | ❖ Customer service desk on the university campus with onsite staff to help with   |  |
|                                            | any issues.                                                                       |  |
| Also available at the                      | Hypermarkets                                                                      |  |
| campus                                     | ❖ Fruit shops                                                                     |  |
|                                            | ❖ Cafés                                                                           |  |
|                                            | ❖ Restaurants                                                                     |  |
|                                            | ❖ Banks                                                                           |  |
|                                            | ❖ ATM machine                                                                     |  |
|                                            | ❖ Laundry                                                                         |  |
|                                            | ❖ Vending machine                                                                 |  |
|                                            | ❖ Dry cleaning center                                                             |  |