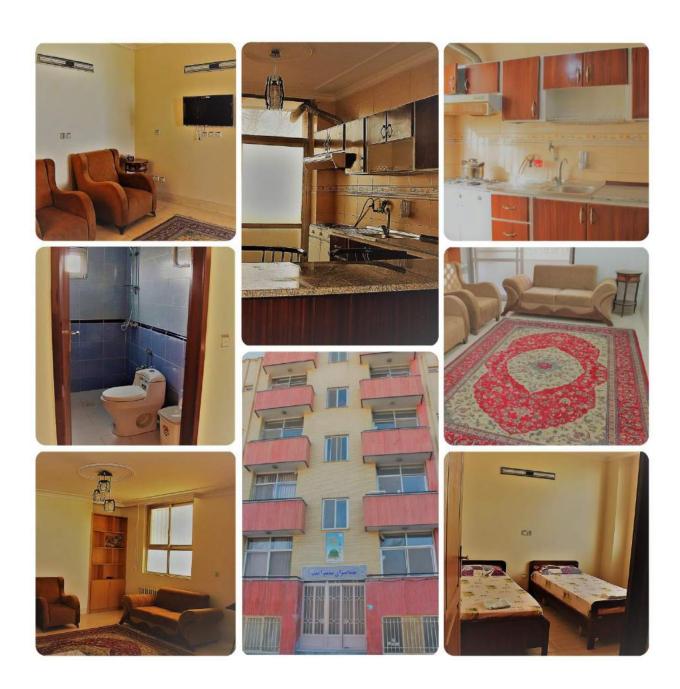

## 3. Payambar Azam Student Hotel

Payambar Azam Student Hotel has 17 master en-suite rooms with an area of about 50m<sup>2</sup>. It is located on the university campus in the vicinity of Pakdel housing complex which makes it more convenient for couples and females. The facilities within this accommodation can be summarized as follows:

| Payambar Azam Student Hotel Accommodation Overview |                                                                                   |  |
|----------------------------------------------------|-----------------------------------------------------------------------------------|--|
| Type of rooms                                      | Master en-suite                                                                   |  |
|                                                    | ❖ A bedroom with two four-foot beds and a wardrobe.                               |  |
|                                                    | The rooms are fully furnished with carpets and curtains.                          |  |
| Facilities included in your                        | ❖ A Living room with sofa, carpet, coffee table, bookshelves, desk, shoe-storage, |  |
| room                                               | mirror, lamps, an LED TV, and a shared washing machine.                           |  |
|                                                    | Kitchen fully equipped with cooker, cooking utensils, fridge/freezers, cabinets,  |  |
|                                                    | and bins.                                                                         |  |
|                                                    | En-suite shower room with toilet and sink.                                        |  |
| Internet Access                                    | Yes (Wi-Fi access)                                                                |  |
| Gym membership and                                 | Yes (on the university campus, under the supervision of the University of Isfahan |  |
| Sports facilities                                  | Physical Education Office)                                                        |  |
| Heating                                            | Heating is provided by gas central heating and radiators.                         |  |
|                                                    | There are also modern air conditioners in the rooms.                              |  |
| Lift                                               | Yes                                                                               |  |
| Smoking                                            | No (Smoking is prohibited in all of our accommodation)                            |  |
| Other                                              | ❖ The rooms are secured with fire alarm systems                                   |  |
|                                                    | Gas, electricity and water bills are included as part of the rent.                |  |
|                                                    | ❖ Customer service desk on the university campus with onsite staff to help with   |  |
|                                                    | any issues.                                                                       |  |
| Also available at the                              | Hypermarkets                                                                      |  |
| campus                                             | ❖ Fruit shops                                                                     |  |
|                                                    | ❖ Cafés                                                                           |  |
|                                                    | * Restaurants                                                                     |  |
|                                                    | ❖ Banks                                                                           |  |
|                                                    | ❖ ATM machine                                                                     |  |
|                                                    | ❖ Laundry                                                                         |  |
|                                                    | ❖ Vending machine                                                                 |  |
|                                                    | ❖ Dry cleaning center                                                             |  |